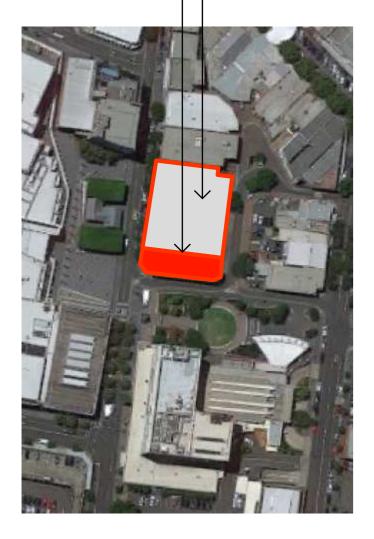

#### - SUBJECT SITE

#### PROPOSED ADJOINING DEVELOPMENT

SITE LOCATION

|       | CARS | RET | 1BED | 2BED | 3BED | GFA  |
|-------|------|-----|------|------|------|------|
| B4    | 8    |     |      |      |      |      |
| B3    | 8    |     |      |      |      | 1    |
| B2    | 8    |     |      |      |      |      |
| B1    | 8    |     |      |      |      |      |
| GR    |      | 1   |      |      |      | 183  |
| L1    |      |     |      | 1    | 1    | 40   |
| L2    |      |     | 1    | 1    |      | 224  |
| L3    |      |     | 1    | 1    |      | 191  |
| L4    |      |     | 1    | 1    |      | 191  |
| L5    |      |     | 1    | 1    |      | 191  |
| L6    |      |     | 1    | 1    |      | 191  |
| L7    |      | l   | 1    | 1    | l l  | 191  |
| L8    |      |     | 1    | 1    |      | 191  |
| L9    |      |     | 1    | 1    | i i  | 191  |
| L10   |      |     | 1    | 1    |      | 191  |
| L11   |      |     | 1    | 1    | i i  | 191  |
| L12   |      |     | 1    | 1    |      | 191  |
| L13   |      | -   | 1    | 1    |      | 191  |
| L14   |      |     | 1    | 1    |      | 191  |
|       |      |     |      |      |      |      |
| TOTAL | 32   | 1   | 13   | 14   | 1    | 2739 |