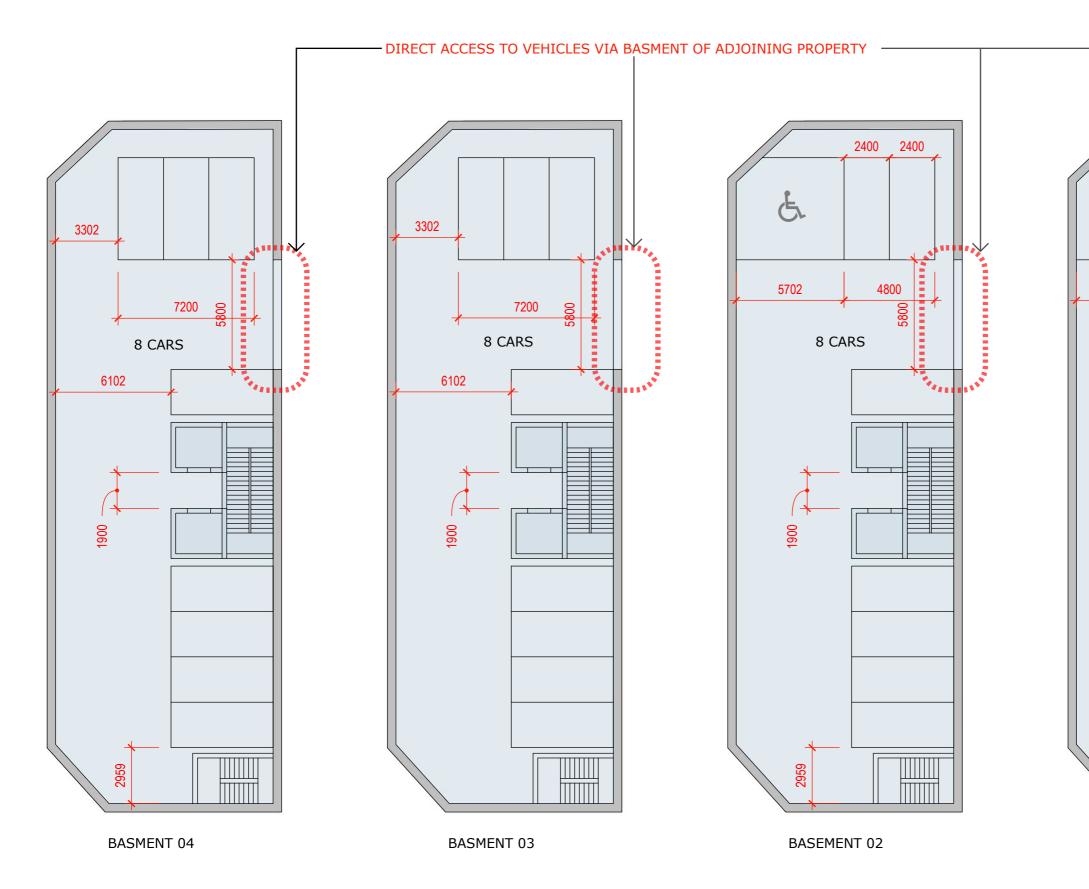

#### PROPOSED ADJOINING DEVELOPMENT

SITE LOCATION

|       | CARS | RET | 1BED | 2BED | 3BED | GFA  |
|-------|------|-----|------|------|------|------|
| B4    | 8    |     |      |      |      |      |
| B3    | 8    |     |      |      |      | 1    |
| B2    | 8    |     |      |      |      |      |
| B1    | 8    |     |      |      |      |      |
| GR    |      | 1   |      |      |      | 183  |
| L1    |      |     |      | 1    | 1    | 40   |
| L2    |      |     | 1    | 1    |      | 224  |
| L3    |      |     | 1    | 1    |      | 191  |
| L4    |      |     | 1    | 1    |      | 191  |
| L5    |      |     | 1    | 1    |      | 191  |
| L6    |      |     | 1    | 1    |      | 191  |
| L7    |      | l   | 1    | 1    | l l  | 191  |
| L8    |      |     | 1    | 1    |      | 191  |
| L9    |      |     | 1    | 1    | i i  | 191  |
| L10   |      |     | 1    | 1    |      | 191  |
| L11   |      |     | 1    | 1    | i i  | 191  |
| L12   |      |     | 1    | 1    |      | 191  |
| L13   |      | -   | 1    | 1    |      | 191  |
| L14   |      |     | 1    | 1    |      | 191  |
|       |      |     |      |      |      |      |
| TOTAL | 32   | 1   | 13   | 14   | 1    | 2739 |

#### 48-50 FLUSHCOMBE RD, BLACKTOWN PRELIMINARY FEASABILITY CONCEPT 16.11.21

marchesepartners

BASEMENT 01