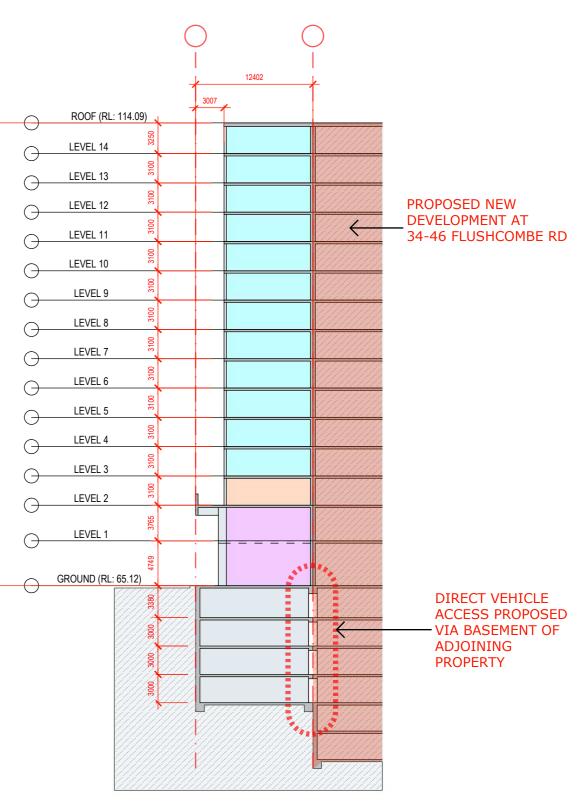

#### PROPOSED ADJOINING DEVELOPMENT

SITE LOCATION

|       | CARS | RET | 1BED | 2BED | 3BED | GFA  |
|-------|------|-----|------|------|------|------|
| B4    | 8    |     |      |      |      |      |
| B3    | 8    |     |      |      |      | 1    |
| B2    | 8    |     |      |      |      |      |
| B1    | 8    |     |      |      |      |      |
| GR    |      | 1   |      |      |      | 183  |
| L1    |      |     |      | 1    | 1    | 40   |
| L2    |      |     | 1    | 1    |      | 224  |
| L3    |      |     | 1    | 1    |      | 191  |
| L4    |      |     | 1    | 1    |      | 191  |
| L5    |      |     | 1    | 1    |      | 191  |
| L6    |      |     | 1    | 1    |      | 191  |
| L7    |      | l   | 1    | 1    | l l  | 191  |
| L8    |      |     | 1    | 1    |      | 191  |
| L9    |      |     | 1    | 1    | i i  | 191  |
| L10   |      |     | 1    | 1    |      | 191  |
| L11   |      |     | 1    | 1    | i i  | 191  |
| L12   |      |     | 1    | 1    |      | 191  |
| L13   |      | -   | 1    | 1    |      | 191  |
| L14   |      |     | 1    | 1    |      | 191  |
|       |      |     |      |      |      |      |
| TOTAL | 32   | 1   | 13   | 14   | 1    | 2739 |