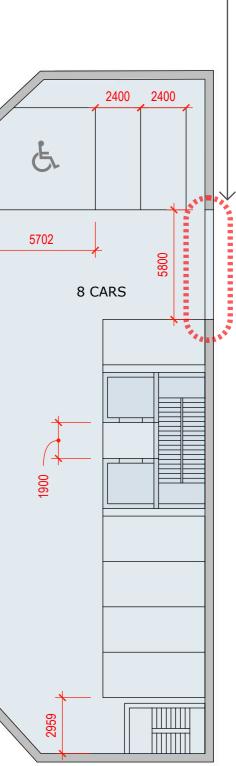

#### PROPOSED ADJOINING DEVELOPMENT

SITE LOCATION

|       | CARS | RET | 1BED | 2BED | 3BED | GFA  |
|-------|------|-----|------|------|------|------|
| B4    | 8    |     |      |      |      |      |
| B3    | 8    |     |      |      |      | 1    |
| B2    | 8    |     |      |      |      |      |
| B1    | 8    |     |      |      |      |      |
| GR    |      | 1   |      |      |      | 183  |
| L1    |      |     |      | 1    | 1    | 40   |
| L2    |      |     | 1    | 1    |      | 224  |
| L3    |      |     | 1    | 1    |      | 191  |
| L4    |      |     | 1    | 1    |      | 191  |
| L5    |      |     | 1    | 1    |      | 191  |
| L6    |      |     | 1    | 1    |      | 191  |
| L7    |      | l   | 1    | 1    | l l  | 191  |
| L8    |      |     | 1    | 1    |      | 191  |
| L9    |      |     | 1    | 1    | i i  | 191  |
| L10   |      |     | 1    | 1    |      | 191  |
| L11   |      |     | 1    | 1    | i i  | 191  |
| L12   |      |     | 1    | 1    |      | 191  |
| L13   |      | -   | 1    | 1    |      | 191  |
| L14   |      |     | 1    | 1    |      | 191  |
|       |      |     |      |      |      |      |
| TOTAL | 32   | 1   | 13   | 14   | 1    | 2739 |

#### 48-50 FLUSHCOMBE RD, BLACKTOWN PRELIMINARY FEASABILITY CONCEPT 16.11.21

marchesepartners

BASEMENT 01