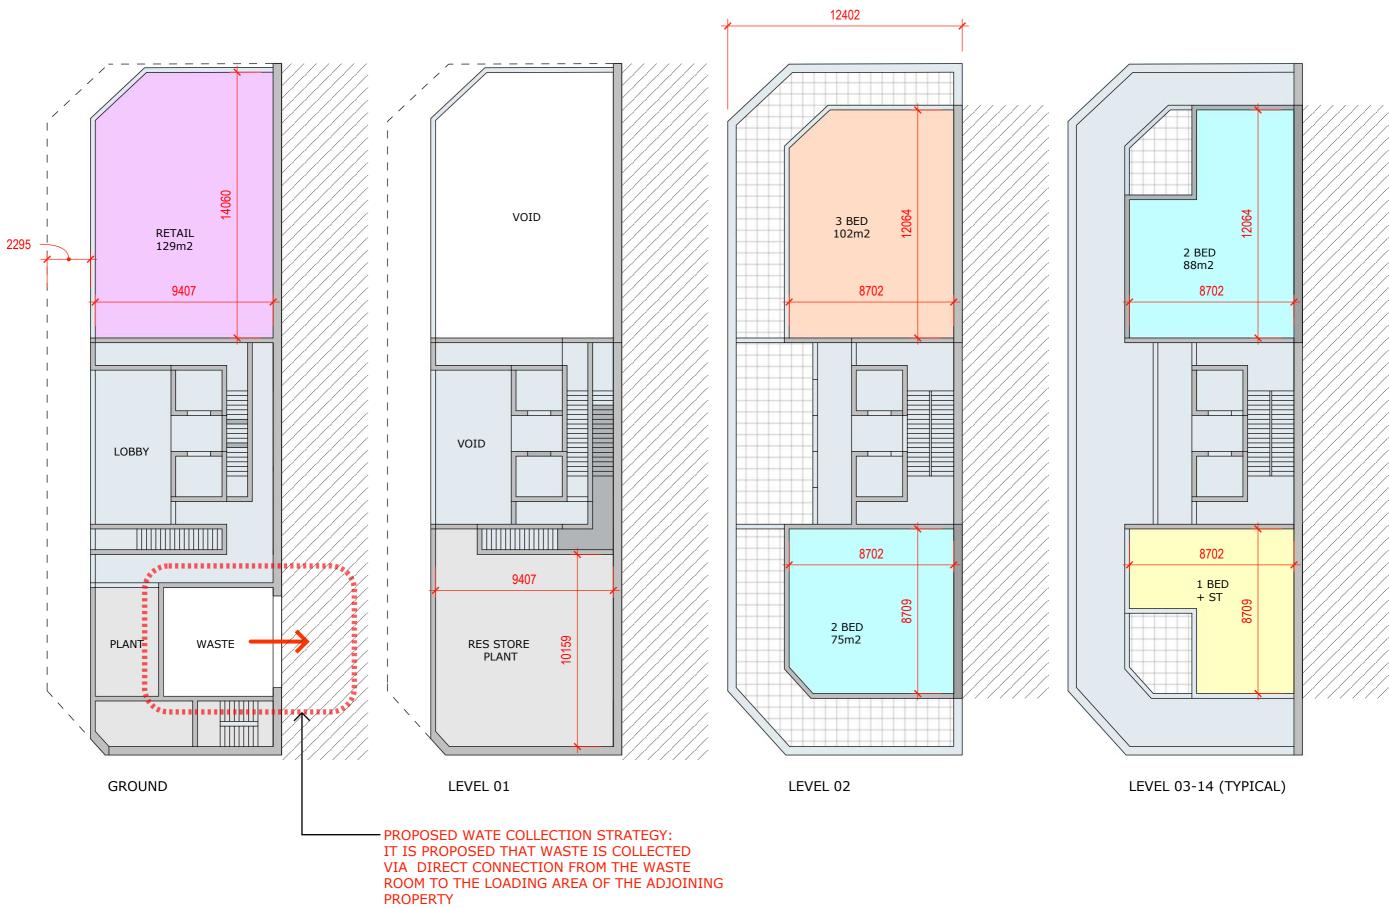

191  |
|       |      |     |      |      |      |      |
| TOTAL | 32   | 1   | 13   | 14   | 1    | 2739 |

| PARKING |      |          |  |  |  |  |
|---------|------|----------|--|--|--|--|
| RATE    | E    | PROVIDED |  |  |  |  |
| 18      | 0.6  | 7.8      |  |  |  |  |
| 2B      | 0.9  | 12.6     |  |  |  |  |
| 3B      | 1.4  | 1.4      |  |  |  |  |
| NON RES | 1/30 | 4.3      |  |  |  |  |
| VISITOR | 0.2  | 5.6      |  |  |  |  |

| TOTAL CARS REQUIRED | 31.7 |  |
|---------------------|------|--|
| TOTAL CARS PROVIDED | 32   |  |



SECTION

48964

# marchesepartners

#### 48-50 FLUSHCOMBE RD, BLACKTOWN PRELIMINARY FEASABILITY CONCEPT 16.11.21



marchesepartners



BASEMENT 01

## 48-50 FLUSHCOMBE RD, BLACKTOWN PRELIMINARY FEASABILITY CONCEPT 16.11.21

# marchesepartners





## 48-50 FLUSHCOMBE RD, BLACKTOWN PRELIMINARY FEASABILITY CONCEPT 16.11.21